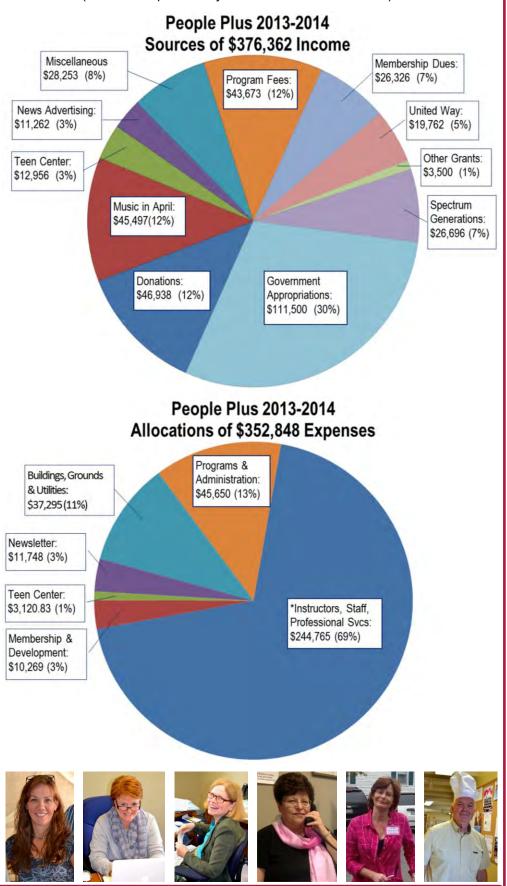

### 2013-2014 Operating Results

(Results are preliminary and have not been audited.)

People Plus • 35 Union Street • P.O. Box 766 • Brunswick, ME 04011 • 207-729-0757 • www.peopleplusmaine.org