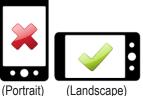

## Specifications for optional video submission:

- Digital format from cell phone or digital camera (mp4)
- Horizontal/landscape orientation (not portrait)
- Speak loudly and clearly
- Ensure good, bright lighting
- Suggestions for video content include facility tour, staff introductions, program overview
- Note: editing services are not available